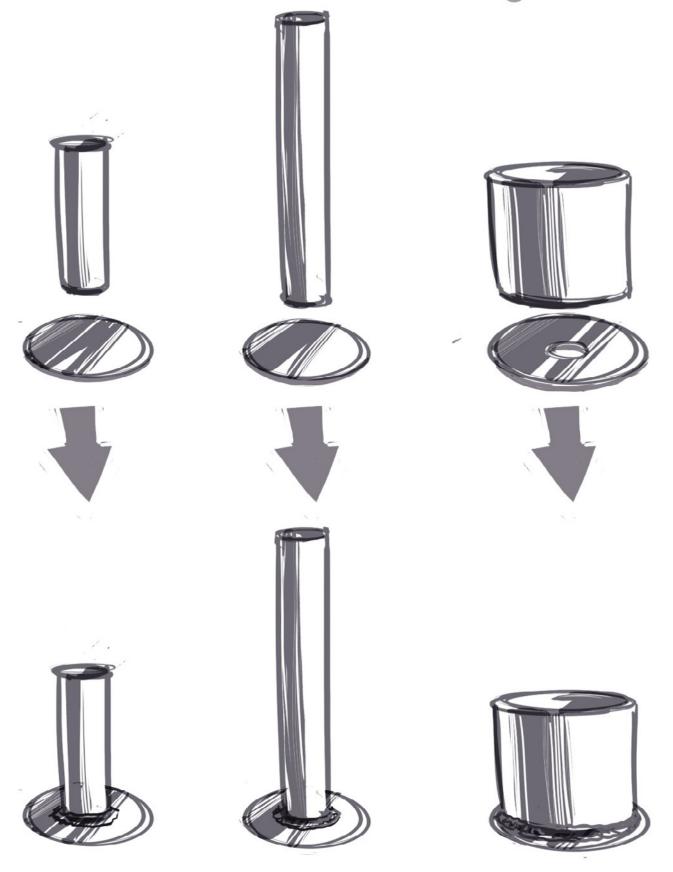

## Weld these parts together

These materials are provided under the Attribution-Non-Commercial 3.0Creative Commons License, http://creativecommons.org/licenses/by-nc/3.0/. If you choose to reuse or repost the materials, you must give proper attribution to MIT, and you must include a copy of the non-commercial Creative Commons license, or a reasonable link to its url with every copy of the MIT materials or the derivative work you create from it.