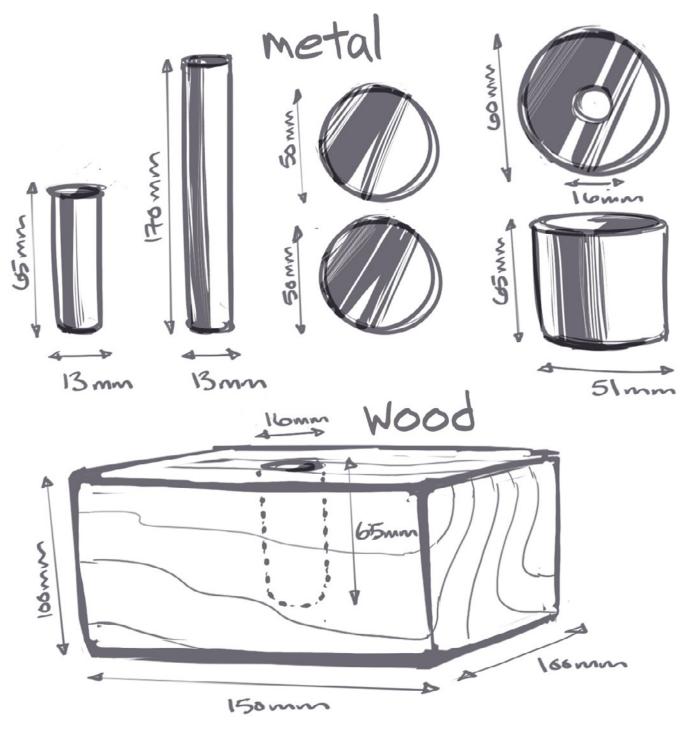

## Charcoal Press

you will need these parts, cut to size.



## Weld these parts together





These materials are provided under the Attribution-Non-Commercial 3.0Creative Commons License, http://creativecommons.org/licenses/by-nc/3.0/. If you choose to reuse or repost the materials, you must give proper attribution to MIT, and you must include a copy of the non-commercial Creative Commons license, or a reasonable link to its url with every copy of the MIT materials or the derivative work you create from it.

Please use the following citation format: **D-Lab Charcoal Press Do-It** Copyright © Massachusetts Institute of Technology (Accessed on [insert date]).